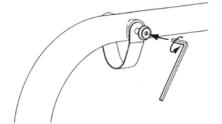

Remove screw and fixings from one side of each panel hanging clip using a 4mm allen key.

Locate panel onto the panel hanging clips. Reassemble the panel hanging clips using the screws and fixings.