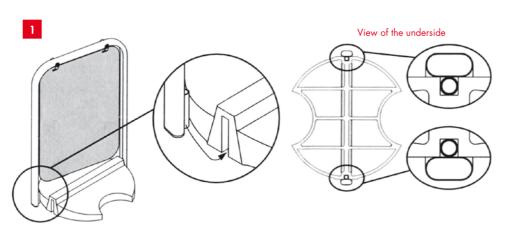

### Features and benefits

- Double-sided graphic area, white printable aluminium sign blank
- Secure durable tamper proof hanging clips
- Heavy duty 'double crescent' shaped, recycled PVC base
- Available with black or white frame

## **Component list**

- 1 recycled PVC base
- 1 aluminium panel
- 1 steel frame
- 1 4mm allen key

Items attached to steel frame:

- 2 of panel hanging clip
- 4 of screw
- 4 of saddle washer
- 4 of finishing washer