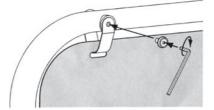

Remove screw and fixings from one side of each panel hanging clip using a 4mm allen key.

Locate panel onto the panel hanging clips. Reassemble the panel hanging clips using the screws and fixings.