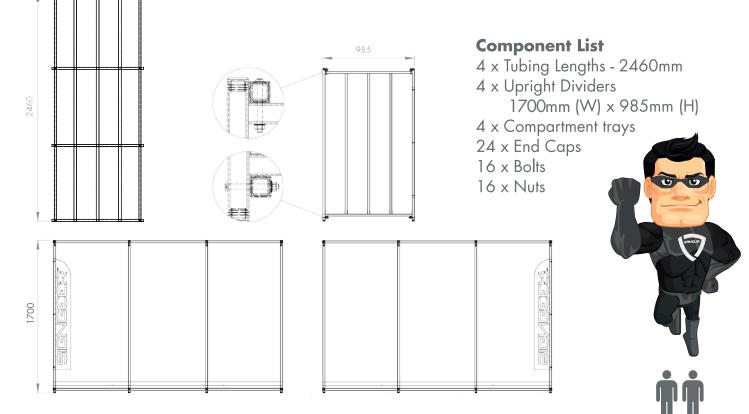

## **Features and Benefits**

- Versatile strong enough to be used for extra storage on top of the rack
- Quality Construction fabricated from 25mm square galvanised steel tubing
- All parts are powder coated black
- Each storage rack has 216mm compartments with lips on each side to prevent the panels from sliding or falling
- Overall Dimensions: 1700mm (H) x 985mm (W) x 2460mm (L)

For ease of assembly, we recommend that you assemble the rack on its side. Once all fixings are tight and secure, secure the trays as shown in the image above.

We are continually improving and modifying our product range and reserve the right to vary the specifications without prior notice. All dimensions and weights quoted are approximate and we accept no responsibility for variance. E&OE.

0800 5 999 059 Signgeer.com Hello@signgeer.com

Two person

assembly