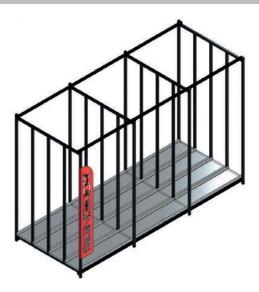

## **ARMOUR BOARD STORAGE RACK**

## **Features and Benefits**

- Versatile strong enough to be used for extra storage on top of the rack
- Quality Construction fabricated from 25mm square galvanised steel tubing
- All parts are powder coated black
- Each storage rack has 216mm compartments with lips on each side to prevent the panels from sliding or falling
- Overall Dimensions: 1700mm (H) x 985mm (W) x 2460mm (L)

For ease of assembly, we recommend that you assemble the rack on its side. Once all fixings are tight and secure, secure the trays as shown in the image above.

We are continually improving and modifying our product range and reserve the right to vary the specifications without prior notice. All dimensions and weights quoted are approximate and we accept no responsibility for variance. E&OE.