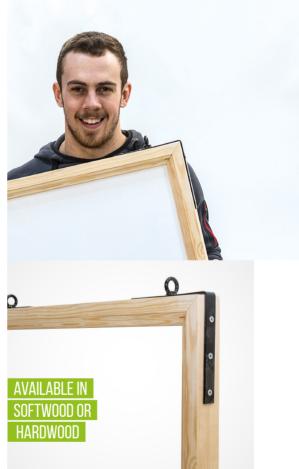

#### FRAMING

- Hardwood European Oak (100% FSC Certified)
- Softwood Redwood

## Double sided hanging sign -

 HBSE Hanging Bracket (recommended board width to fit this size bracket 630mm)

Universal Corner Bracket Standard (Black or white)

Adjustable Universal Corner Bracket (Black or White) Repositionable stainless steel eye that allows you to adjust the eye into any one of 10 positions spaced every 20mm across the top bar to align with almost any existing hanging bracket.