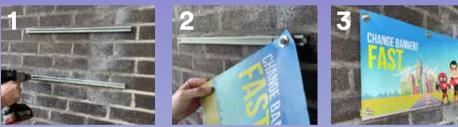

## Fix it to the wall and hang banners from it.

To do this you will need two pieces of sign channel 50mm longer than your banner, pre drilled with fixing holes approx 300mm apart. The banner will need to be eyeletted with a minimum eyelet hole size of 9mm (standard size #3 11.5mm eyelets will be fine).

Fix two rows of pre-cut sign channel the depth of your banner to the wall. Slide the square M8 bolt heads to the approximate position in the sign channel – this is where the eyelets will fall.

Sandwich the banner eyelets between the large penny washers, front and back, and fit over the bolt threads and secure with nut, tension the banner from left to right gently pulling and tightening all the bolts until you reach the far end.