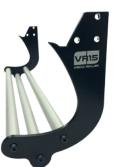

### WHAT IS A VINYL WEEDER?

#### SAVE VALUABLE TIME

A Vinyl Remover strips away your excess vinyl from any plotter and print 'n cut. Your VR15 can be mounted directly at the end of any worktable or flatbed laminators like RollsRoller, RollX or CWT.

### VR15 170 GREY FOR ROLLX

Width: 1700mm Matches your RollX flatbed laminator