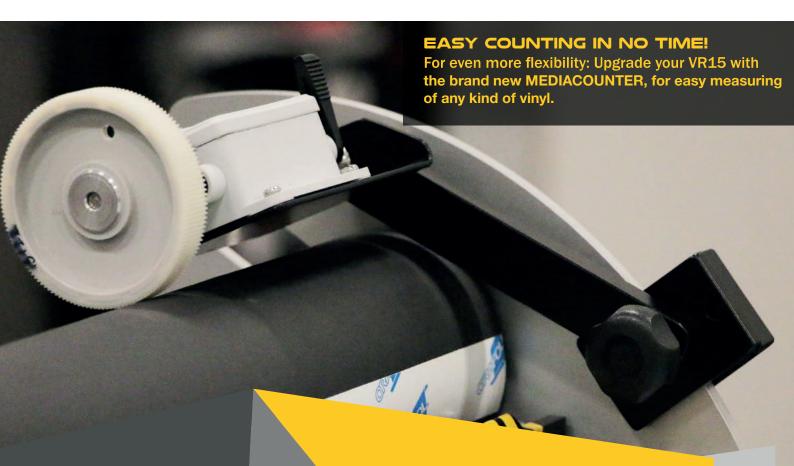

#### MEDIACOUNTER

Easy counting - By using the Mediacounter you always know how much media you use. Fits all VR15 models.

**TABLE STAND** Fits all VR15 models. Can not be used in combination with the MEDIA ROLLER.