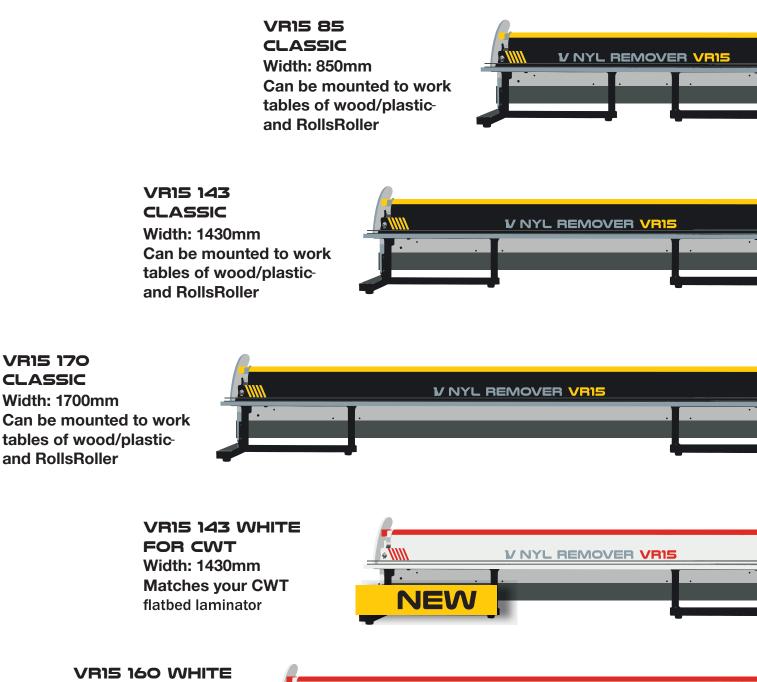

## WHICH MODEL IS RIGHT FOR YOU?

### VR15 170 GREY FOR ROLLX

Width: 1700mm Matches your RollX flatbed laminator