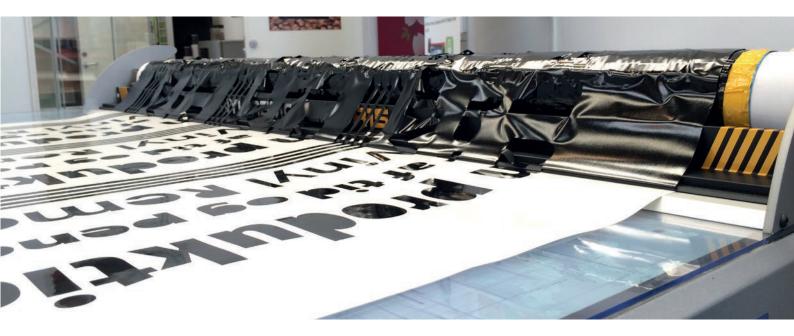

### WHAT IS A VINYL WEEDER?

#### SAVE VALUABLE TIME

A Vinyl Remover strips away your excess vinyl from any plotter and print 'n cut. Your VR15 can be mounted directly at the end of any worktable or flatbed laminators like RollsRoller, RollX or CWT.

Not only does your Vinyl Remover save you up to 70 % of the time you would have spent stripping vinyl by hand – it even keeps your excess vinyl away from your cut out graphic while neatly collecting all excess vinyl on a roll.

By using the VR15 Vinyl Weeder you can be sure to avoid mistakes – You can even leave the machine in the middle of a job and answer your phone, without any damage to your cut out vinyl. Weeding vinyl has never been faster or easier!