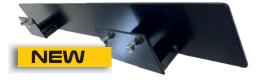

### **ACCESSORIES FOR YOUR VR15**

FLATBED ADAPTOR For RollsRoller\* Width: 143 & 170 cm

For RollX Width: 170 cm

For CWT Width: 143 & 160 cm

The Flatbed Adaptor allows you to mount your VR15 directly to your flatbed laminator – no matter if it's from RollsRoller, RollX or CWT.

NEW

\*RollsRoller Premium & Regular. Other RollsRoller models require the addition of a steel adaptor

**STEEL ADAPTOR** Width: 85, 143 & 170 cm **Used in addition to the Flatbed Adaptor, for the RollsRoller Basic,** Entry, Light & Traffic.