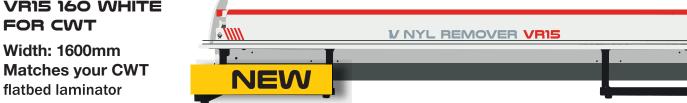

## WHICH MODEL IS RIGHT FOR YOU?

### VR15 170 GREY FOR ROLLX

Width: 1700mm Matches your RollX flatbed laminator