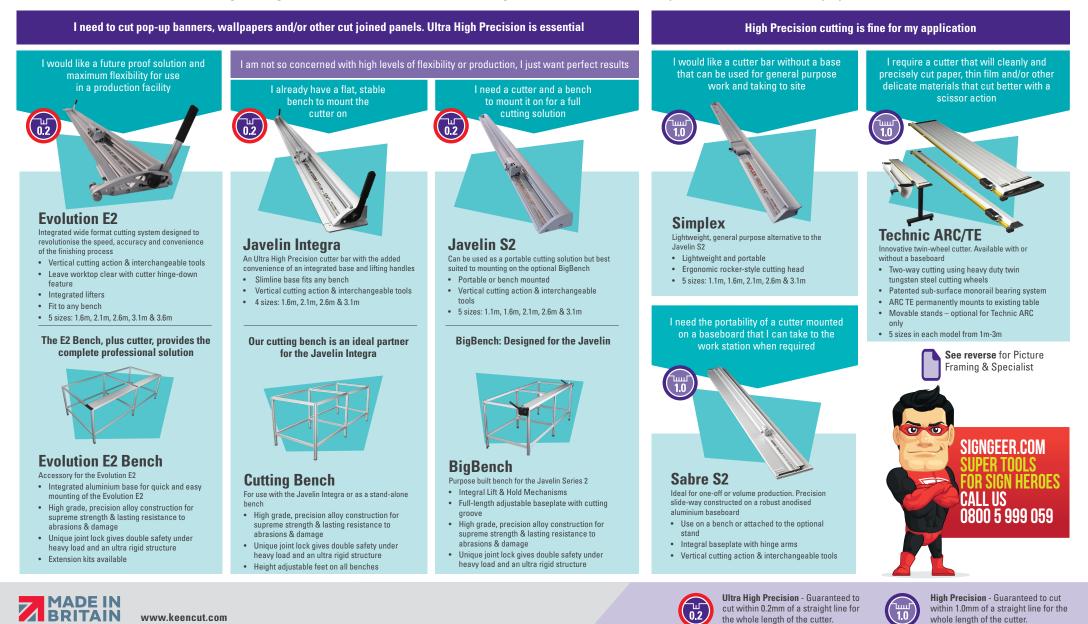

## **Precision Bench Top Cutters**

I want to cut a range of rigid and flexible materials including PVC foamboard, fluted plastics, card, banner, paper, films and textiles

## **CUTTER SELECTOR GUIDE**